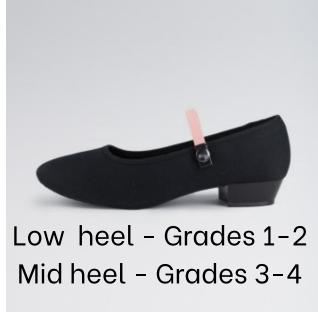

# DANCE UNIFORM CATALOGUE

Page 2: Street Dance

Page 3: Modern

Page 4: Tap Dance

Page 5: Acro & Contemp

Page 6: Musical Theatre

Page 7: Ballet (year 1&2)

Page 8: Ballet (year 3+)

Page 9: Boys wear

Page 10: Accessoires

<u>Link to shop</u> - Branded <u>Link to shop</u> - Ballet



The children can select from any of the branded garments.



















Greet Dance



Choice of Leotard and Footless Tights















Modern



- Tap Shoes
- Footless Tights & Black Socks
- Choice of Leotard















Tap Dance



- Crop Top with Shorts / Leggings
- Leotard with Shorts / Footless Tights















Acro Dance Externporary



- T-shirt (pink or black)
- Leggings / joggers
- Any over garments.















Muzical Treatre





















Ballet



The children can select from any of the branded garments.

















Modern

Boys Wear



Range of Accessories to explore!



















ccessories