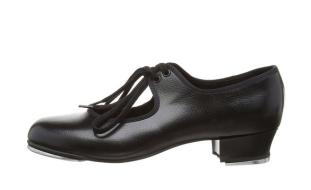

Modern

- Tap Shoes
- Footless Tights & Black Socks
- Choice of Leotard

Tap Dance

- Crop Top with Shorts / Leggings
- Leotard with Shorts / Footless Tights

Acro Dance Externporary

- T-shirt (pink or black)
- Leggings / joggers
- Any over garments.