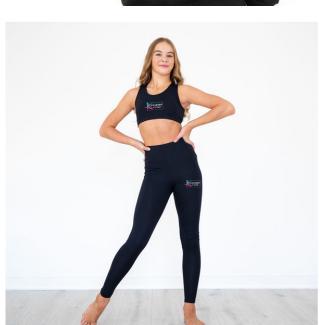

Modern

- Tap Shoes
- Footless Tights & Black Socks
- Choice of Leotard

Tap Dance

- Crop Top with Shorts / Leggings
- Leotard with Shorts / Footless Tights

Acro Dance Externporary

- T-shirt (pink or black)
- Leggings / joggers
- Any over garments.