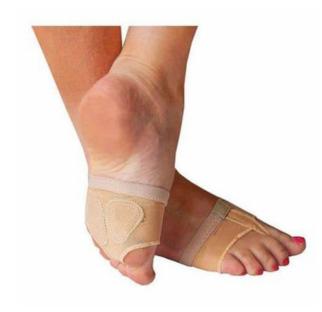

Page 9: Boys wear

Page 10: Accessoires

<u>Link to shop</u> - Branded <u>Link to shop</u> - Ballet

The children can select from any of the branded garments.

Greet Dance

Choice of Leotard and Footless Tights