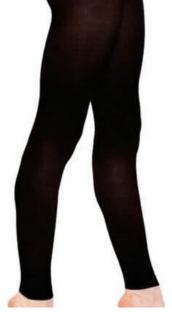

Modern

- Tap Shoes
- Footless Tights & Black Socks
- Choice of Leotard

Tap Dance

- Crop Top with Shorts / Leggings
- Leotard with Shorts / Footless Tights

Acro Dance Externporary

- T-shirt (pink or black)
- Leggings / joggers
- Any over garments.