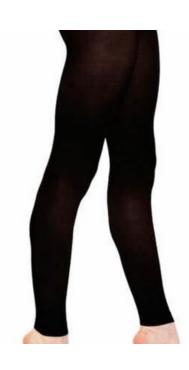

Page 9: Boys wear

Page 10: Accessoires

<u>Link to shop</u> - Branded <u>Link to shop</u> - Ballet

The children can select from any of the branded garments.

Greet Dance

Choice of Leotard and Footless Tights

Ogrades 1-2

Grades 3+

Modern

- Tap Shoes
- Footless Tights & Black Socks
- Choice of Leotard

Primary & Grade / Cestard

Tap Dance

- Crop Top with Shorts / Leggings
- Leotard with Shorts / Footless Tights

Acro Dance Externporary