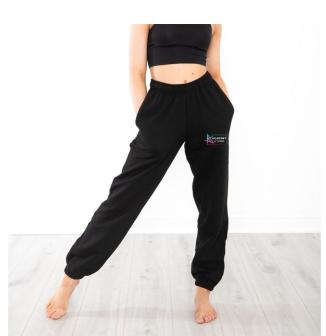

- T-shirt (pink or black)
- Leggings / joggers
- Any over garments.

Muzical Treatre

Ballet Reception - Mear 2

Mallet Wear 3+

The children can select from any of the branded garments.

Boys Wear

Range of Accessories to explore!