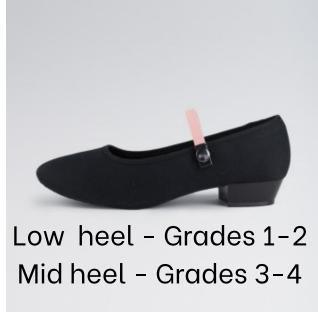

n

Page 4: Tap Dance

Page 5: Acro & Contemp

Page 6: Musical Theatre

Page 7: Ballet (year 1&2)

Page 8: Ballet (year 3+)

Page 9: Boys wear

Page 10: Accessoires

<u>Link to shop</u> - Branded <u>Link to shop</u> - Ballet



The children can select from any of the branded garments.



















Greet Dance



Choice of Leotard and Footless Tights

Ogrades 1-2





Grades 3+













Modern



- Tap Shoes
- Footless Tights & Black Socks
- Choice of Leotard









Primary & Grade / Cestard







Tap Dance



- Crop Top with Shorts / Leggings
- Leotard with Shorts / Footless Tights















Acro Dance Externporary



- T-shirt (pink or black)
- Leggings / joggers
- Any over garments.















Muzical Treatre





















Ballet Reception - Mear 2





















Mallet Wear 3+



The children can select from any of the branded garments.



Boys Wear



Range of Accessories to explore!



















ccessories