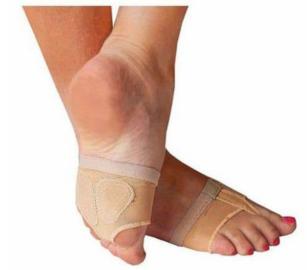

# DANCE UNIFORM CATALOGUE

Page 2: Street Dance

Page 3: Modern

Page 4: Tap Dance

Page 5: Acro & Contemp

Page 6: Musical Theatre

Page 7: Ballet (year 1&2)

Page 8: Ballet (year 3+)

Page 9: Boys wear

Page 10: Accessoires

<u>Link to shop</u> - Branded <u>Link to shop</u> - Ballet



The children can select from any of the branded garments.



















Greet Dance



Choice of Leotard and Footless Tights

Ogrades 1-2





Grades 3+













Modern



- Tap Shoes
- Footless Tights & Black Socks
- Choice of Leotard









Primary & Grade / Cestard







Tap Dance



- Crop Top with Shorts / Leggings
- Leotard with Shorts / Footless Tights















Acro Dance Externporary



- T-shirt (pink or black)
- Leggings / joggers
- Any over garments.















Muzical Treatre





















Ballet Reception - Mear 2





















Mallet Wear 3+



The children can select from any of the branded garments.



Boys Wear



Range of Accessories to explore!



















ccessories