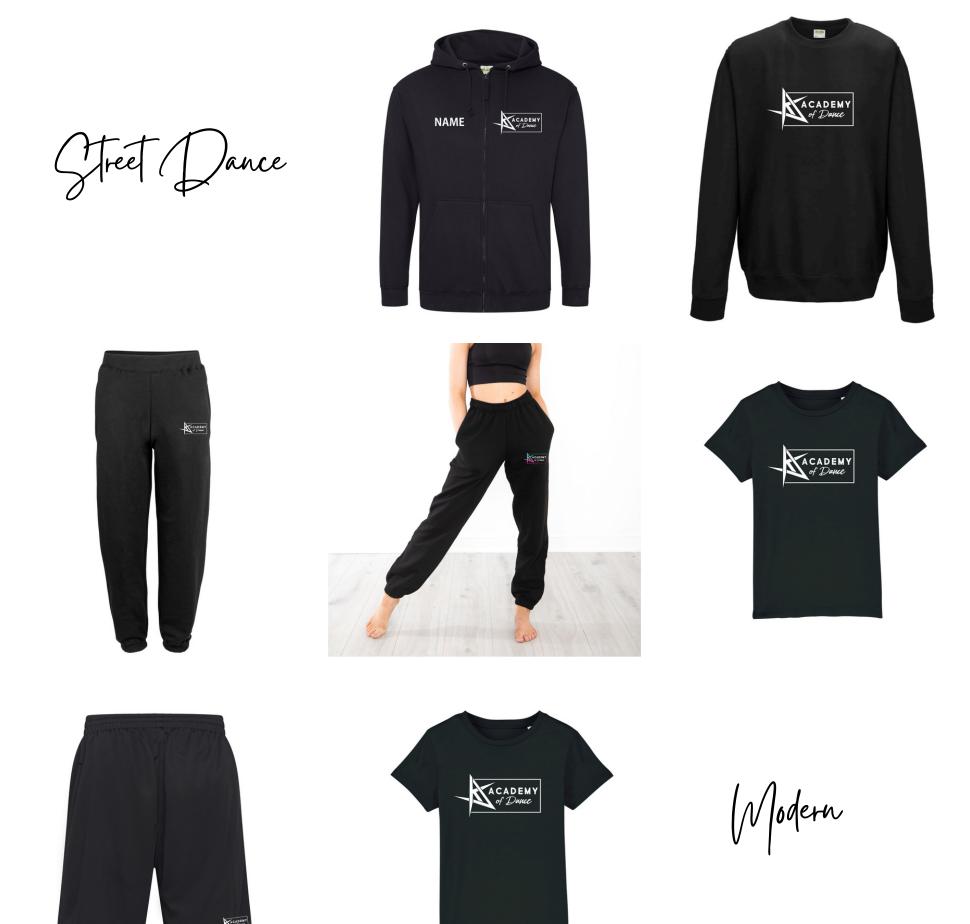

# DANCE UNIFORM CATALOGUE

Page 2: Street Dance

Page 3: Modern

Page 4: Tap Dance

Page 5: Acro & Contemp

Page 6: Musical Theatre

Page 7: Ballet (year 1&2)

Page 8: Ballet (year 3+)

- T-shirt (pink or black)
- Leggings / joggers
- Any over garments.

Muzical Treatre

Ballet Reception - Mear 2

Mallet Wear 3+

The children can select from any of the branded garments.

Boys Wear

Range of Accessories to explore!